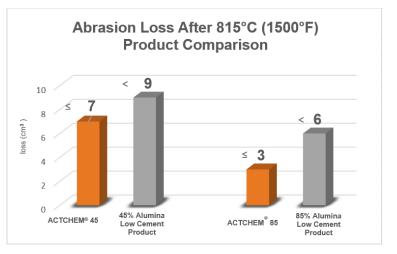

## **Benefits**

- Superior abrasion resistance
- Quick dry out
- Excellent resistance to chemical attack
- Products can be gunned, rammed or hand packed
- Wide range of product chemistries

| Product                    | Al <sub>2</sub> O <sub>3</sub> | SIO <sub>2</sub> | Fe <sub>2</sub> O <sub>3</sub> | Material<br>Required                    | Cold Crushing<br>Strength<br>815°C (1500°F) |          | Abrasion Resistance<br>815°C (1500°F) |
|----------------------------|--------------------------------|------------------|--------------------------------|-----------------------------------------|---------------------------------------------|----------|---------------------------------------|
|                            | %                              | %                | %                              | g/cm <sup>3</sup> (lb/ft <sup>3</sup> ) | MPa                                         | psi      | cm <sup>3</sup> loss                  |
| ACTCHEM <sup>®</sup> 45 VC | 43.4                           | 49.2             | 1.0                            | 2.31 (144)                              | > 96                                        | > 14,000 | ≤ 7.0                                 |
| ACTCHEM <sup>®</sup> 45 TF | 48.5                           | 46.5             | 0.3                            | 2.31 (144)                              | > 82                                        | > 12,000 | < 5.0                                 |
| ACTCHEM <sup>®</sup> 75    | 75.0                           | 16.7             | 1.1                            | 2.79 (174)                              | > 137                                       | > 20,000 | ≤ 4.0                                 |
| ACTCHEM <sup>®</sup> 85    | 83.4                           | 7.9              | 1.0                            | 2.96 (185)                              | > 100                                       | > 14,500 | ≤ 3.0                                 |