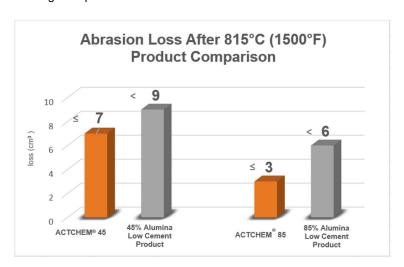

## **Benefits**

- Superior abrasion resistance
- · Quick dry out
- Excellent resistance to chemical attack
- Products can be gunned, rammed or hand packed
- Wide range of product chemistries

| Product        | Al <sub>2</sub> O <sub>3</sub> | SIO <sub>2</sub> | Fe <sub>2</sub> O <sub>3</sub> | Material<br>Required                    | Cold Crushing<br>Strength<br>815°C (1500°F) |          | Abrasion Resistance<br>815°C (1500°F) |
|----------------|--------------------------------|------------------|--------------------------------|-----------------------------------------|---------------------------------------------|----------|---------------------------------------|
|                | %                              | %                | %                              | g/cm <sup>3</sup> (lb/ft <sup>3</sup> ) | MPa                                         | psi      | cm <sup>3</sup> loss                  |
| ACTCHEM® 45 VC | 43.4                           | 49.2             | 1.0                            | 2.31 (144)                              | > 96                                        | > 14,000 | ≤ 7.0                                 |
| ACTCHEM® 45 TF | 48.5                           | 46.5             | 0.3                            | 2.31 (144)                              | > 82                                        | > 12,000 | < 5.0                                 |
| ACTCHEM® 75    | 75.0                           | 16.7             | 1.1                            | 2.79 (174)                              | > 137                                       | > 20,000 | ≤ 4.0                                 |
| ACTCHEM® 85    | 83.4                           | 7.9              | 1.0                            | 2.96 (185)                              | > 100                                       | > 14,500 | ≤ 3.0                                 |