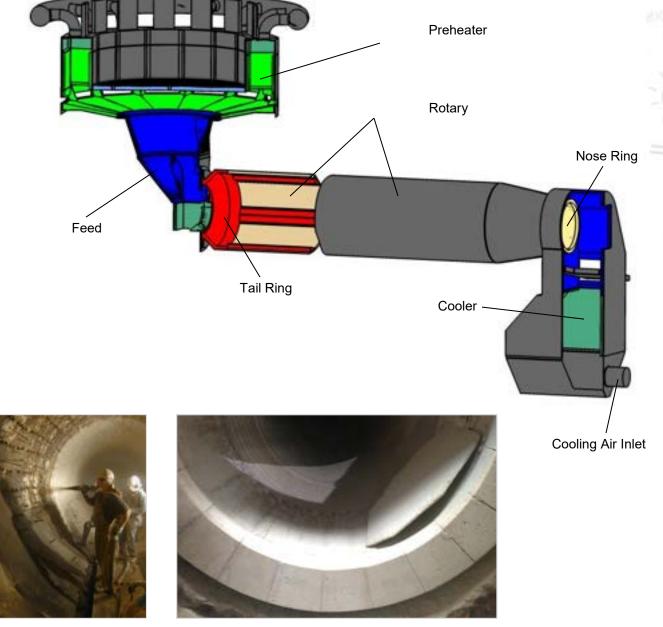

## ORE | PROCESSING

Preheat Inner and Outer Moveable Panels

Allied's complete system of monolithic shotcrete and gunning products along with a full range of precast, prefired, refractory shapes, allows for minimal construction shutdown time and fast start ups.

Products designed for this application include:

- TUFFCRETE®
- TUFF-FLO
- ARMORGUN®
- GUNCAST®
- Precast, pre-fired refractory shapes alumina insulated products requiring precision fit in the field
- METAL-ROK® precast, pre-fired refractory shapes where abrasion impact meets the challenge of the ore process