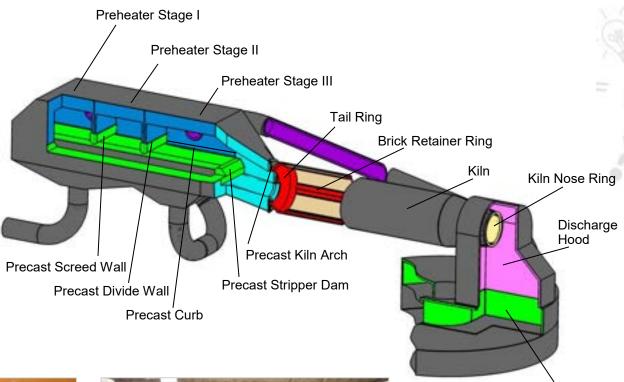

#### CEMENT

Allied's offers specific refractory compositions with enhanced mineral additions for optimum performance of low cement and conventional castables or gun mixes with uniquely controlled setting options. Designed specifically for the cement market, these products exhibit characteristics such as excellent cycling capabilities and outstanding resistance to corrosion, alkalis, acids and abrasion. Products for cement include:

Allied offers monolithic refractories and customized precast, pre-fired refractory shapes for the lime market with unique installation solutions providing improved productivity, ease of installation and faster turnaround. Trade names include: