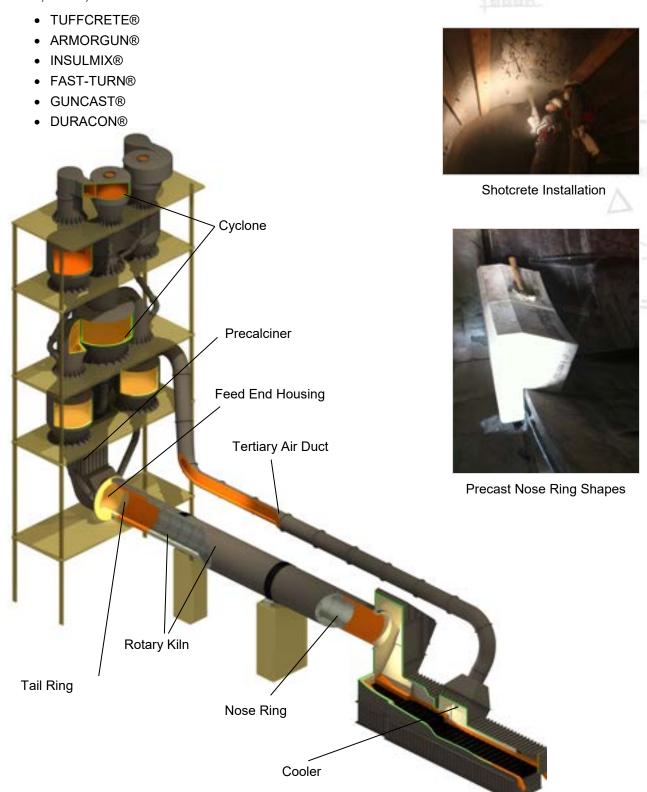

#### CEMENT

Allied's offers specific refractory compositions with enhanced mineral additions for optimum performance of low cement and conventional castables or gun mixes with uniquely controlled setting options. Designed specifically for the cement market, these products exhibit characteristics such as excellent cycling capabilities and outstanding resistance to corrosion, alkalis, acids and abrasion. Products for cement include:

Allied offers monolithic refractories and customized precast, pre-fired refractory shapes for the lime market with unique installation solutions providing improved productivity, ease of installation and faster turnaround. Trade names include:

- TUFFCRETE®
- ARMORGUN®
- ARMORKOTE
- DURACON®
- METAL-ROK® precast, prefired refractory shapes

Shotcrete Installation

Precast Nose Ring Shapes