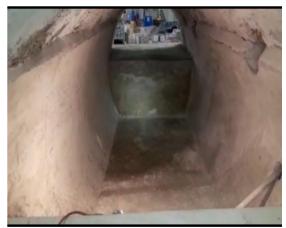

#### APPLICATION

• 2 MT of QUICK-FIRE<sup>®</sup> 90 was installed as a sacrificial layer on both sidewalls to renew thickness on the worn-out belly band.

### **INSTALLATION**

• After mixing for 1 minute, the material was poured and vibrated using a pencil vibrator.