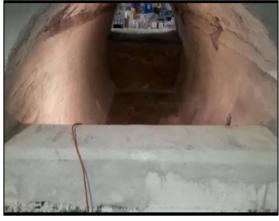

#### APPLICATION

• 2 MT of QUICK-FIRE<sup>®</sup> 90 was installed as a sacrificial layer on both sidewalls to renew thickness on the worn-out belly band.

### **INSTALLATION**

• After mixing for 1 minute, the material was poured and vibrated using a pencil vibrator.