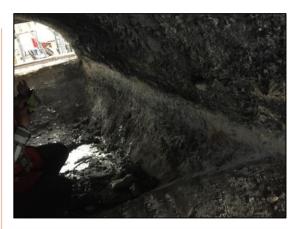

#### APPLICATION

• 2 MT of QUICK-FIRE<sup>®</sup> 90 was installed as a sacrificial layer on both sidewalls to renew thickness on the worn-out belly band.

#### RESULTS

• The contractor cleaned the furnace and installed a new layer allowing the furnace to perform without any problems for over 2 years.

MINERAL Global Refractory Solutions

Allied Mineral Products, LLC supplies an entire line of monolithic refractories for the metals industry. For more information or a complete evaluation of your refractory requirements, please contact your local Allied representative.