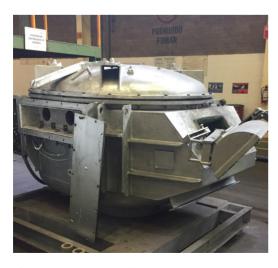

## Allied Mineral Products Europe

Allied has provided refractory solutions for over 60 years. We design products based on equipment, operating environment, fuel, and customer preferences and have experience in a wide range of applications. Allied Mineral Products Europe has an All-In-One refractory lining option, ideal for iron foundries, primary and secondary aluminum shops, aluminum foundries, non-ferrous foundries, and steel foundries. Allied can transport the vessel, demolish the existing refractory lining, fully reline, completely dry out, and can transport the vessel back to the customer—resulting in little downtime and a quick turnaround.

## **Applications**

- Ladles | 10 T Al maximum capacity
- Pressure Pour Furnace | 10 T Fe maximum capacity
- Diecasting unit | 10 T Al maximum capacity
- Launders or launder segments | Up to the length of a normal sized truck