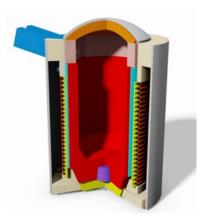

## DRI-VIBE<sup>®</sup> Steel Coreless Linings

Completely dry, alumina based with spinel bond for high temperature thermal stability and strength. Suitable for melting a wide range of carbon, stainless and high-alloy steels.

| Products                    | Maximum Temperature |
|-----------------------------|---------------------|
| DRI-VIBE <sup>®</sup> 682A  | 1650°C (3000°F)     |
| DRI-VIBE <sup>®</sup> 388A  | 1620°C (2950°F)     |
| DRI-VIBE <sup>®</sup> 883A  | 1700°C (3100°F)     |
| DRI-VIBE <sup>®</sup> 931A  | 1620°C (2950°F)     |
| DRI-VIBE <sup>®</sup> 937Cr | 1815°C (3300°F)     |
| DRI-VIBE <sup>®</sup> 975A  | 1710°C (3100°F)     |