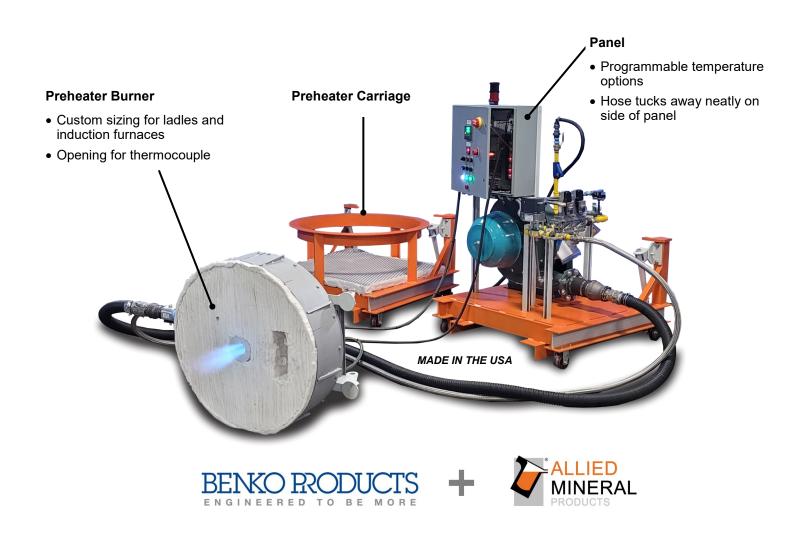

### Versatile. Programmable. Customizable.

Allied Mineral Products is proud to be an exclusive provider of Thermal Process Systems by Benko Products. With a push button start and programmable heat-up scheduling, this modular system is outfitted with increased safety measures and operating conveniences. This system can be used for preheating, refractory bake-outs, drying grout, sintering, or holding temperatures in induction furnaces and ladles.

#### **Benefits**

- Custom sizing available
- · Modular design with attached handles for easy maneuvering
- 10 custom heat-up schedules available with up to 18 steps each
- Wide temperature range of 200°C (400°F) 1260°C (2300°F)

### Safety Measures\*

- Full control of flame and temperature setting
- · Alarm sounds and lights flash if heater shuts off
- Ability to shut down burner, but keep fan running \*Meets NFPA 86 Standards