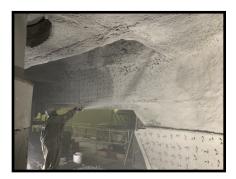

### Low cement gunning refractory

FAST-DRY is a rapid heat-up, high performance, low cement gunning refractory. FAST-DRY offers a heat-up rate of 120°C (220°F) per hour with no holds, allowing for quick turnaround times. FAST-DRY also offers similar strength characteristics of a low-cement castable.

#### **Benefits**

- Fast heat-up rates with no holds
- Quick turnaround times
- · Short cure times before heating
- Low rebound
- · Wide range of product chemistry
- · Great abrasion resistance
- · No pre-dampening required