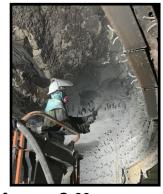

### Low cement gunning refractory

FAST-DRY is a rapid heat-up, high performance, low cement gunning refractory. FAST-DRY offers a heat-up rate of 120°C (220°F) per hour with no holds, allowing for quick turnaround times. FAST-DRY also offers similar strength characteristics of a low-cement castable.

#### **Benefits**

- Fast heat-up rates with no holds
- Quick turnaround times
- · Short cure times before heating
- Low rebound
- · Wide range of product chemistry
- · Great abrasion resistance
- · No pre-dampening required