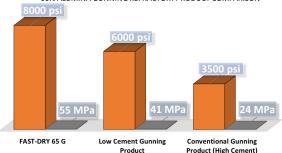

# 

COLD CRUSH STRENGTH AFTER 815°C (1500°F) 60% ALUMINA GUNNING REFRACTORY PRODUCT COMPARISON

Issue Date: 1/19/2022