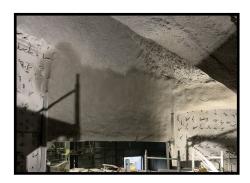

### Low cement gunning refractory

FAST-DRY is a rapid heat-up, high performance, low cement gunning refractory. FAST-DRY offers a heat-up rate of 120°C (220°F) per hour with no holds, allowing for quick turnaround times. FAST-DRY also offers similar strength characteristics of a low-cement castable.

#### **Benefits**

- Fast heat-up rates with no holds
- Quick turnaround times
- · Short cure times before heating
- Low rebound
- · Wide range of product chemistry
- · Great abrasion resistance
- · No pre-dampening required