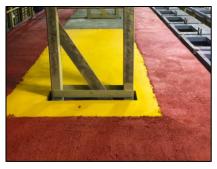

### RESULTS

- Flooring is maintained by sweeping and does not need to be repainted
- Safety zones are easily identified
- Customer is happy with the results

Installation of yellow TUFFLOOR® section

Installation of red TUFFLOOR® section