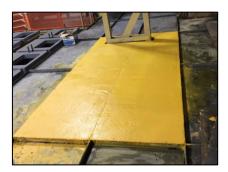

### RESULTS

- Flooring is maintained by sweeping and does not need to be repainted
- Safety zones are easily identified
- Customer is happy with the results

Installation of yellow TUFFLOOR® section

Installation of red TUFFLOOR® section