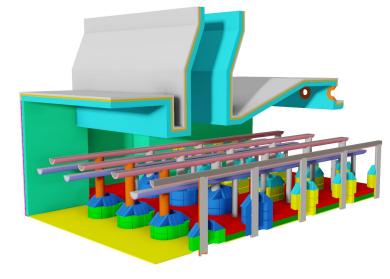

**Deflector Blocks** 

alliedmineral.com

| Area       | Products                      | Туре             | Percentage    | Installation Method         |
|------------|-------------------------------|------------------|---------------|-----------------------------|
|            | BLAST KAST <sup>®</sup> 70 LC | Mullite          | 65.28         | Shotcrete                   |
| SIDE WALLS | PUMPLITE 60                   | Silica / Alumina | 43.3 / 40.7   | Shotcrete, Pump             |
|            | BLAST KAST <sup>®</sup> 45 LC | Alumina / Silica | 45.29 / 49.27 | Shotcrete                   |
| Area       | Products                      | Туре             | Percentage    | Installation Method         |
| Burner     | BLAST KAST <sup>®</sup> 70 LC | Mullite          | 65.28         | Shotcrete                   |
| WALLS &    | ALAKAST <sup>®</sup> 65-LC-P  | Alumina          | 64.7          | Vibration, Pump             |
| Area       | Products                      | Туре             | Percentage    | Installation Method         |
| WET SKID   | ALAKAST <sup>®</sup> 68 LC-P  | Alumina          | 68.51         | Pump                        |
| System     | TUFF-FLO 65M                  | Mullite          | 64.3          | Vibration, Pump             |
| Area       | Products                      | Туре             | Percentage    | Installation Method         |
| SLOT &     | TUFF-FLO 50                   | Alumina / Silica | 50.2 / 44.4   | Vibration, Pump             |
| DEFLECTOR  | TUFF-FLO 65M                  | Mullite          | 64.3          | Vibration, Pump             |
| Вгоск      | TUFFCRETE <sup>®</sup> 2800   | Silica / Alumina | 48.9 / 43.6   | Vibration, Pump , Shotcrete |
| Area       | Products                      | Туре             | Percentage    | Installation Method         |
| Floor      | BLAST KAST <sup>®</sup> 45 LC | Alumina / Silica | 45.29 / 49.27 | Shotcrete                   |