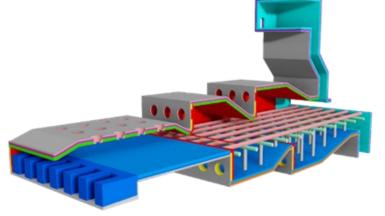

## Pusher Furnace

## Application Guide

## **HIGHLIGHTS**

- A complete range of pumpable (ALAKAST) and shotcrete (BLAST KAST) castable products
- Wide selection of Precast Refractory Shapes available

## ALLIED BENEFITS

- Global sales, service, and engineering teams
- Flexible worldwide manufacturing and supplier capabilities
- State of the art research capabilities





Ceramic Skid Blocks



Ceramic Starter Blocks



alliedmineral.com

| Area                   | Products                        | Туре             | Percentage  | Installation Method         |
|------------------------|---------------------------------|------------------|-------------|-----------------------------|
| Extractor              | ALAKAST <sup>®</sup> 85 LC-P-ES | Alumina          | 87.5        | Pump                        |
| Shapes                 | ALAKAST <sup>®</sup> 90 LC-P    | Tabular Alumina  | 90.2        | Pump                        |
| Area                   | Products                        | Туре             | Percentage  | Installation Method         |
| Hearth                 | ALAKAST <sup>®</sup> 85 LC-P-ES | Fused Alumina    | 87.5        | Pump